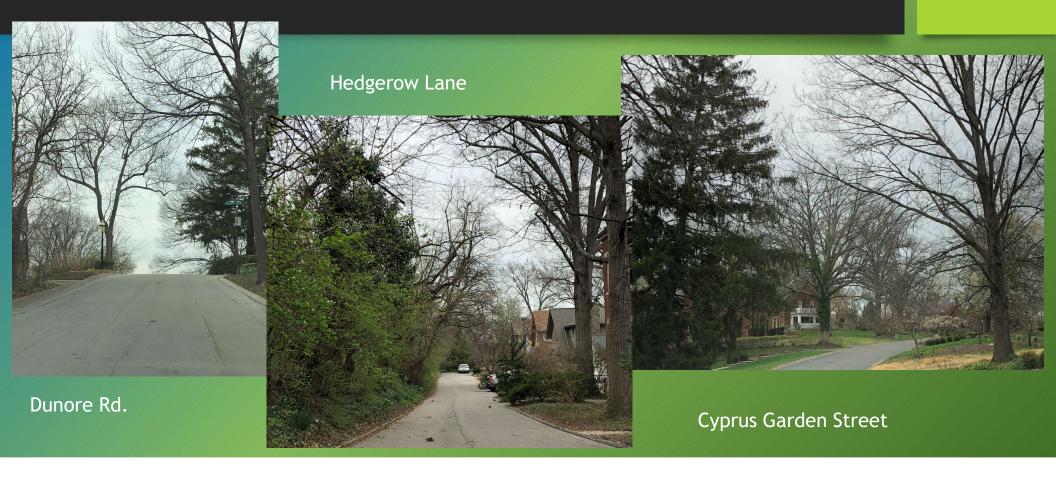

### Communities and Climate Change-Adapt

- Undergrounding utilities = reduces power outages from severe weather
- Healthy tree canopies enabled by end of utility tree trimming
  - → shady streets = cooler /more walkable neighborhood)
  - Lowers cooling demand for energy
  - Captures CO2
- Beautify neighborhood, increase property values