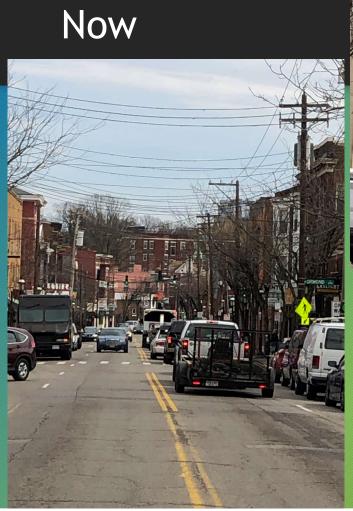

### Communities and Climate Change-Adapt

- Undergrounding utilities = reduces power outages from severe weather
- Healthy tree canopies enabled by end of utility tree trimming
  - → shady streets = cooler /more walkable neighborhood)
  - Lowers cooling demand for energy
  - Captures CO2
- Beautify neighborhood, increase property values