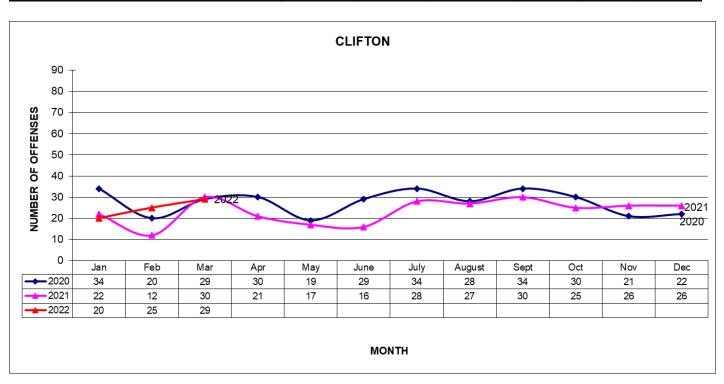

Trustees will continue to get more information from Duke and the community before formalizing the letter. CTM members can reach out to Kevin with questions: kevin.leahy@fuse.net

**Police Report** — **Officer Shawn Dent.** One violent crime last month, auto thefts and thefts from autos continue to be a concern. We had 28 property crimes, compared to 24 last month. District-wide speeding project has been started. Contact Officer Dent at <a href="mailto:shawn.dent@cincinnati-oh.gov">shawn.dent@cincinnati-oh.gov</a>