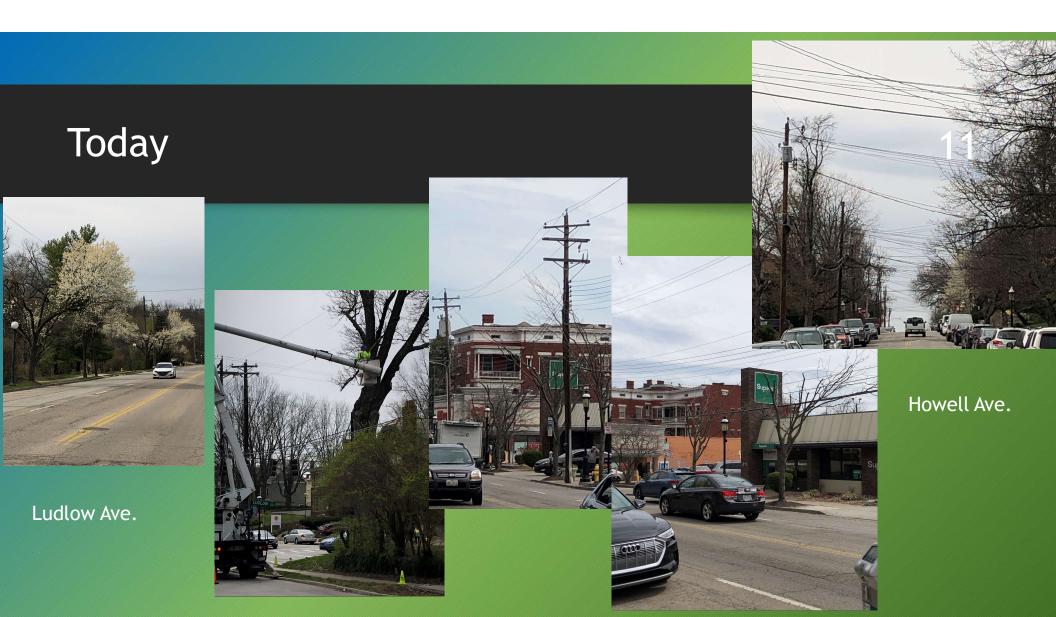

### Communities and Climate Change-Adapt

- Undergrounding utilities = reduces power outages from severe weather
- Healthy tree canopies enabled by end of utility tree trimming
  - → shady streets = cooler /more walkable neighborhood)
  - Lowers cooling demand for energy
  - Captures CO2
- Beautify neighborhood, increase property values