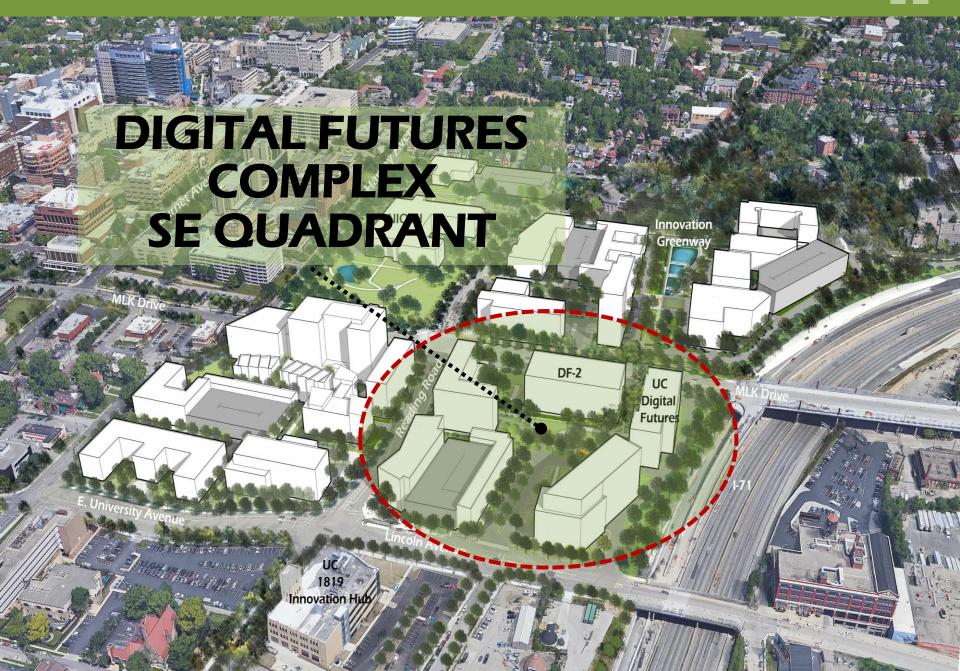

Hosted events for National preservation week, LGBTQIA+ fair. Upcoming plant swap on May 28 from 11-1, please bring a plant, label, and brief care instructions. See report

What is Happening in Uptown — Brooke Rapp. See presentation on Uptown Development projects Discussion following presentation: Jan Brown Checco thanks Uptown for advertising in the Chronicle. Results of the mobility study will likely be ready in the summer and be shared with the 5 neighborhoods' community councils. Project leaders have an interest in launching a mobility pilot by the end of the year.