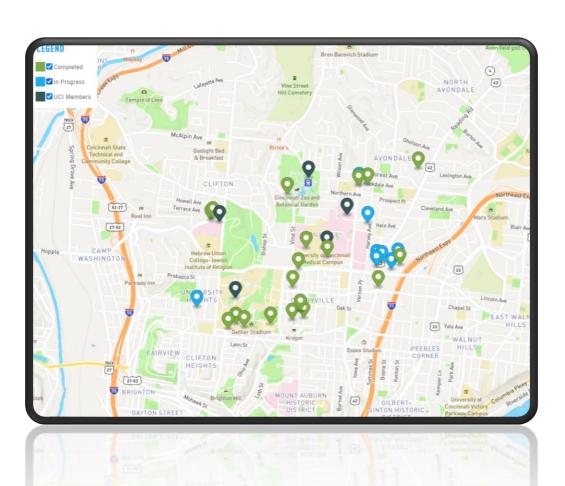

# WHAT IS HAPPENING IN UPTOWN

BROOKE RAPP
DIRECTOR OF COMMUNITY DEVELOPMENT

# **UPTOWN CONSORTIUM, INC.**

DYNAMIC
PARTNERSHIP OF
REGIONAL, NATIONAL,
AND GLOBAL
INNOVATORS FOR
TRANSFORMATIONAL
IMPACT

# **UPTOWN CINCINNATI**

Home to over 46,000 residents in 5 urban neighborhoods & 1,000 businesses employing over 90,000 individuals