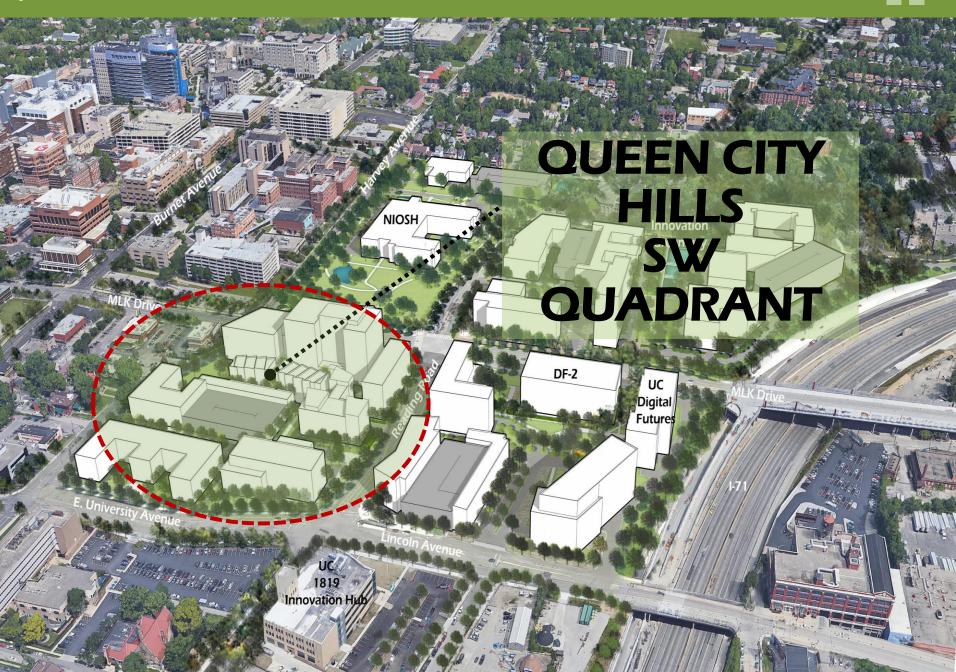

Hosted events for National preservation week, LGBTQIA+ fair. Upcoming plant swap on May 28 from 11-1, please bring a plant, label, and brief care instructions. See report

What is Happening in Uptown — Brooke Rapp. See presentation on Uptown Development projects Discussion following presentation: Jan Brown Checco thanks Uptown for advertising in the Chronicle. Results of the mobility study will likely be ready in the summer and be shared with the 5 neighborhoods' community councils. Project leaders have an interest in launching a mobility pilot by the end of the year.