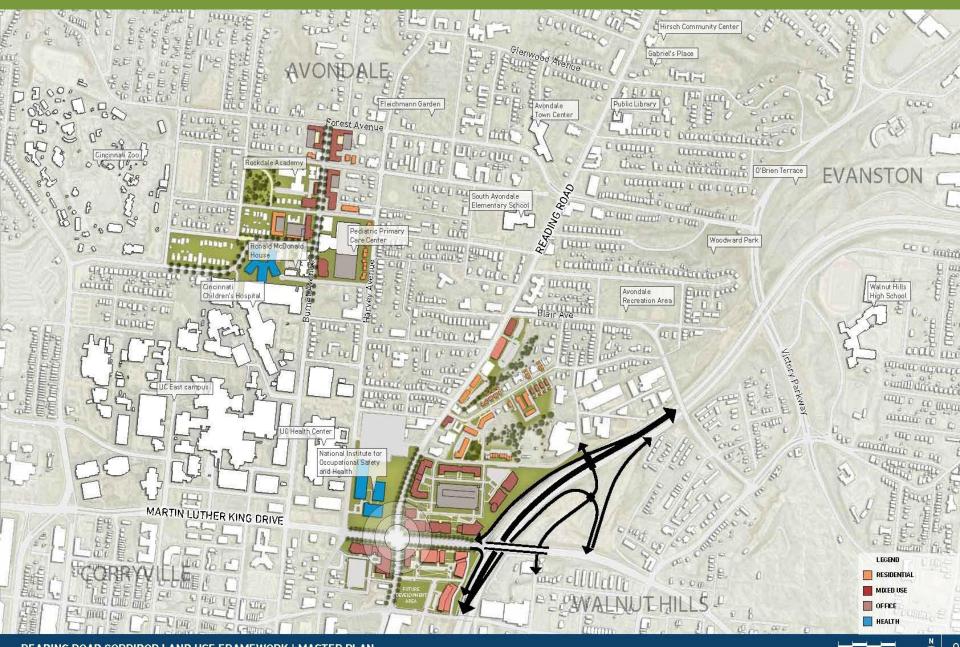

Hosted events for National preservation week, LGBTQIA+ fair. Upcoming plant swap on May 28 from 11-1, please bring a plant, label, and brief care instructions. See report

What is Happening in Uptown — Brooke Rapp. See presentation on Uptown Development projects Discussion following presentation: Jan Brown Checco thanks Uptown for advertising in the Chronicle. Results of the mobility study will likely be ready in the summer and be shared with the 5 neighborhoods' community councils. Project leaders have an interest in launching a mobility pilot by the end of the year.