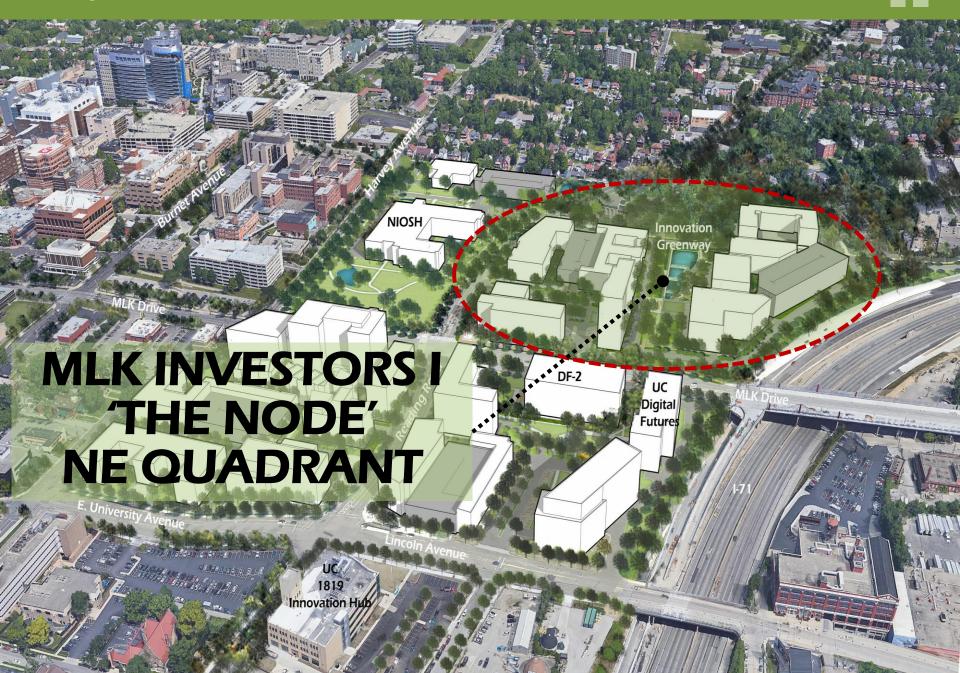

Hosted events for National preservation week, LGBTQIA+ fair. Upcoming plant swap on May 28 from 11-1, please bring a plant, label, and brief care instructions. See report

What is Happening in Uptown — Brooke Rapp. See presentation on Uptown Development projects Discussion following presentation: Jan Brown Checco thanks Uptown for advertising in the Chronicle. Results of the mobility study will likely be ready in the summer and be shared with the 5 neighborhoods' community councils. Project leaders have an interest in launching a mobility pilot by the end of the year.