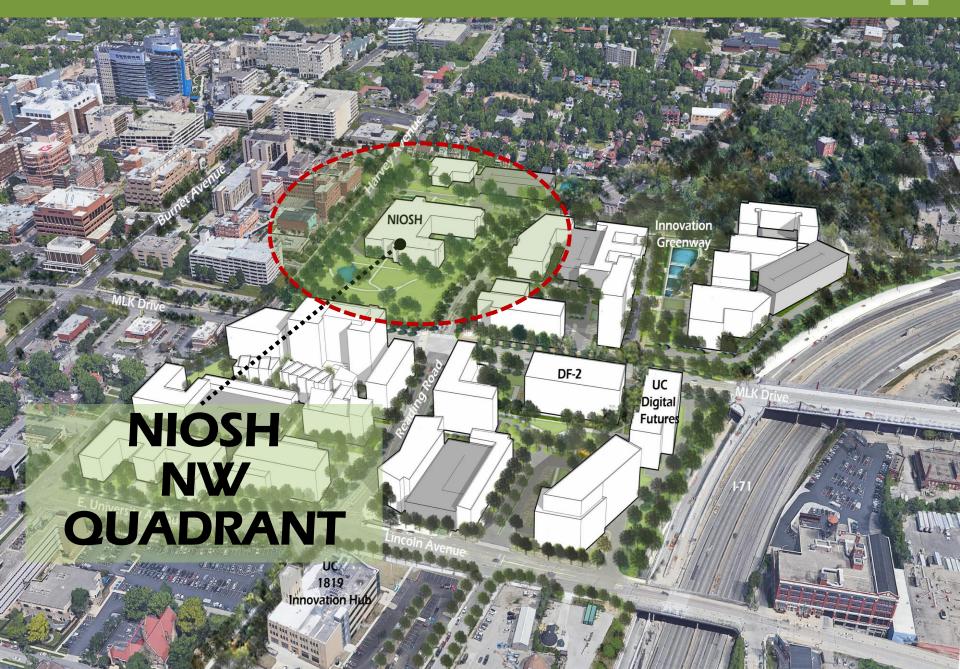

Hosted events for National preservation week, LGBTQIA+ fair. Upcoming plant swap on May 28 from 11-1, please bring a plant, label, and brief care instructions. See report

What is Happening in Uptown — Brooke Rapp. See presentation on Uptown Development projects Discussion following presentation: Jan Brown Checco thanks Uptown for advertising in the Chronicle. Results of the mobility study will likely be ready in the summer and be shared with the 5 neighborhoods' community councils. Project leaders have an interest in launching a mobility pilot by the end of the year.