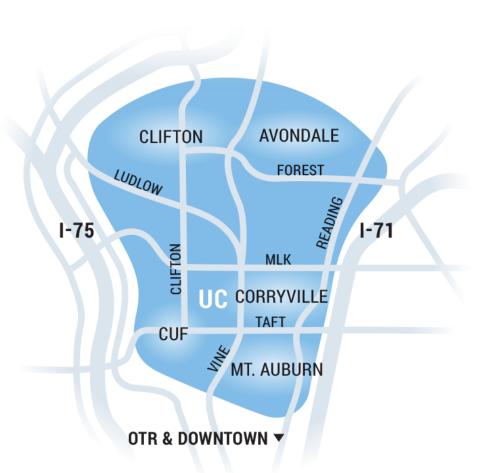

# **UPTOWN CINCINNATI**

Home to over 46,000 residents in 5 urban neighborhoods & 1,000 businesses employing over 90,000 individuals