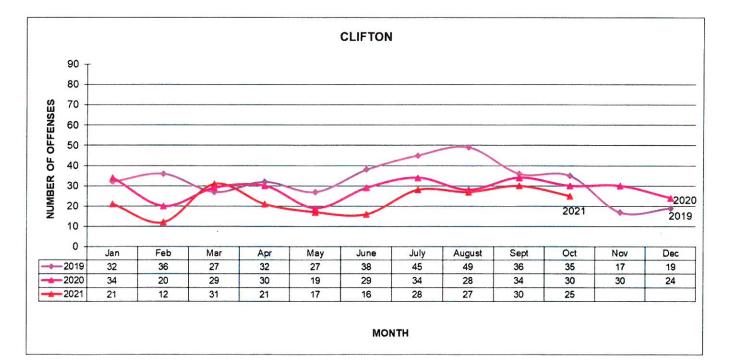

| 67%              |
| TOTAL VIOLENT CRIME  | 3      | 4      | 33%               | 29          | 33          | 14%              |
| BURGLARY             | 7      | 5      | -29%              | 55          | 30          | -45%             |
| AUTO THEFT           | 3      | 3      | 0%                | 39          | 22          | -44%             |
| THEFT                | 6      | 6      | 0%                | 87          | 73          | -16%             |
| THEFT FROM AUTOS     | 11     | 7      | -36%              | 73          | 76          | 4%               |
| TOTAL PROPERTY CRIME | 27     | 21     | -22%              | 254         | 201         | -21%             |
| TOTAL CRIME          | 30     | 25     | -17%              | 283         | 234         | -17%             |



Trustees,

In advance of our meeting next Monday the Nominating Committee is providing this report and recommendation on the upcoming trustee election.

#### Candidates

As of today there are twelve candidates for the eight available positions. Current board members Jan Brown Checco and Zeeshan Tayeb are running again. Our nine new candidates are (in alphabetical order) Molly Gray, Mary Pat Lienhart, Loni Jackson Maxey, Tim Maxey, Nestor Melnyk, Jayme Ritter, Michael Roller, Tim Tope, Seth Walsh, and Monica Windholtz. Several other candidates expressed interest but withdrew for various reasons. We are maintaining a list and hope to recruit them for future elections. We've received all the bios and they are included in the cover email. In addition, we will invite the candidates to briefly