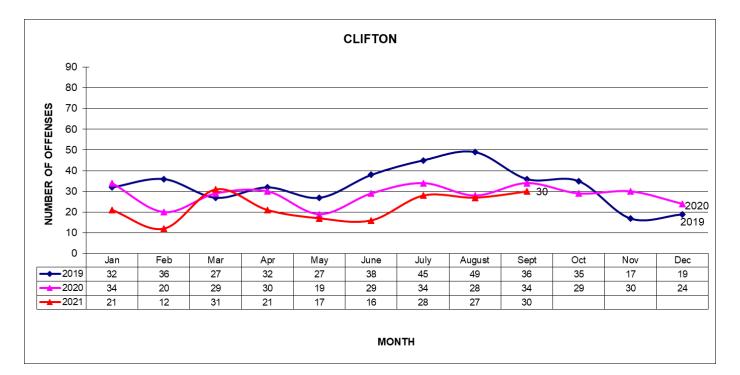

## **COMPARISON CHART**

| OFFENSE              | Sep-20 | Sep-21 | MONTHLY<br>% CHNG | 2020<br>YTD | 2021<br>YTD | %<br>CHNG<br>YTD |
|----------------------|--------|--------|-------------------|-------------|-------------|------------------|
| HOMICIDE             | 0      | 0      | N/C               | 0           | 1           | N/C              |
| RAPE                 | 0      | 0      | N/C               | 2           | 2           | 0%               |
| ROBBERY              | 2      | 4      | 100%              | 19          | 16          | -16%             |
| FELONIOUS ASSAULT    | 0      | 3      | N/C               | 5           | 10          | <b>100%</b>      |
| TOTAL VIOLENT CRIME  | 2      | 7      | 250%              | 26          | 29          | 12%              |
| BURGLARY             | 4      | 4      | 0%                | 48          | 25          | -48%             |
| AUTO THEFT           | 6      | 6      | 0%                | 36          | 20          | -44%             |
| THEFT                | 8      | 4      | <b>-50%</b>       | 81          | 65          | <b>-20%</b>      |
| THEFT FROM AUTOS     | 14     | 9      | -36%              | 62          | 69          | 11%              |
| TOTAL PROPERTY CRIME | 32     | 23     | <b>-28%</b>       | 227         | 179         | <b>-21%</b>      |
| TOTAL CRIME          | 34     | 30     | -12%              | 253         | 208         | -18%             |